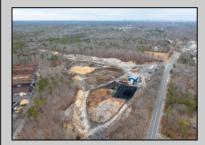

## COMMENTS

A,J, Puggi Recycling Inc,. Established natural recycling business with 19.2 acres including equipment and operating vehicles. Business specializes in recycling/sale of bricks, pavers, mulch, wood chips, stone, asphalt, sod, brush etc. Zoned RG1 with land uses including single family dwellings, farming (including solar farming). 40x 60x16H shop and one 600 square ft office included. Prime Egg Harbor Township location close to the Garden State Parkway. Buyer must apply for permit to continue operations.