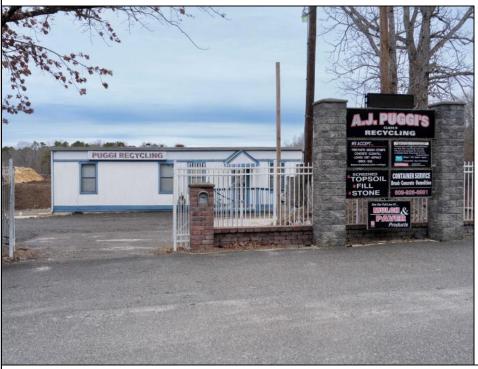

## COMMENTS

A,J, Puggi Recycling Inc,. Established natural recycling business with 19.2 acres including equipment and operating vehicles. Business specializes in recycling/sale of bricks, pavers, mulch, wood chips, stone, asphalt, sod, brush etc. Zoned RG1 with land uses including single family dwellings, farming (including solar farming). 40x 60x16H shop and one 600 square ft office included. Prime Egg Harbor Township location close to the Garden State Parkway. Buyer must apply for permit to continue operations.