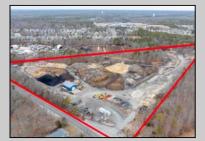

## COMMENTS

A,J, Puggi Recycling Inc,. Established natural recycling business with 19.2 acres including equipment and operating vehicles. Business specializes in recycling/sale of bricks, pavers, mulch, wood chips, stone, asphalt, sod, brush etc. Zoned RG1 with land uses including single family dwellings, farming (including solar farming). 40x 60x16H shop and one 600 square ft office included. Prime Egg Harbor Township location close to the Garden State Parkway. Buyer must apply for permit to continue operations.