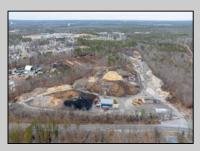

## COMMENTS

A,J, Puggi Recycling Inc,. Established natural recycling business with 19.2 acres including equipment and operating vehicles. Business specializes in recycling/sale of bricks, pavers, mulch, wood chips, stone, asphalt, sod, brush etc. Zoned RG1 with land uses including single family dwellings, farming (including solar farming). 40x 60x16H shop and one 600 square ft office included. Prime Egg Harbor Township location close to the Garden State Parkway. Buyer must apply for permit to continue operations.