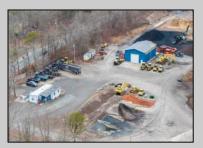

## COMMENTS

A,J, Puggi Recycling Inc,. Established natural recycling business with 19.2 acres including equipment and operating vehicles. Business specializes in recycling/sale of bricks, pavers, mulch, wood chips, stone, asphalt, sod, brush etc. Zoned RG1 with land uses including single family dwellings, farming (including solar farming). 40x 60x16H shop and one 600 square ft office included. Prime Egg Harbor Township location close to the Garden State Parkway. Buyer must apply for permit to continue operations.