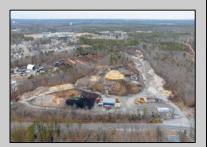

## COMMENTS

A,J, Puggi Recycling Inc,. Established natural recycling business with 19.2 acres including equipment and operating vehicles. Business specializes in recycling/sale of bricks, pavers, mulch, wood chips, stone, asphalt, sod, brush etc. Zoned RG1 with land uses including single family dwellings, farming (including solar farming). 40x 60x16H shop and one 600 square ft office included. Prime Egg Harbor Township location close to the Garden State Parkway. Buyer must apply for permit to continue operations.