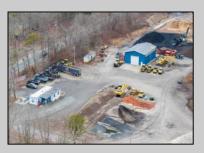

## COMMENTS

A,J, Puggi Recycling Inc,. Established natural recycling business with 19.2 acres including equipment and operating vehicles. Business specializes in recycling/sale of bricks, pavers, mulch, wood chips, stone, asphalt, sod, brush etc. Zoned RG1 with land uses including single family dwellings, farming (including solar farming). 40x 60x16H shop and one 600 square ft office included. Prime Egg Harbor Township location close to the Garden State Parkway. Buyer must apply for permit to continue operations.