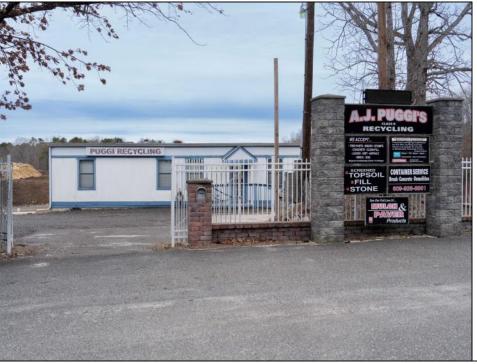

## COMMENTS

A,J, Puggi Recycling Inc,. Established natural recycling business with 19.2 acres including equipment and operating vehicles. Business specializes in recycling/sale of bricks, pavers, mulch, wood chips, stone, asphalt, sod, brush etc. Zoned RG1 with land uses including single family dwellings, farming (including solar farming). 40x 60x16H shop and one 600 square ft office included. Prime Egg Harbor Township location close to the Garden State Parkway. Buyer must apply for permit to continue operations.