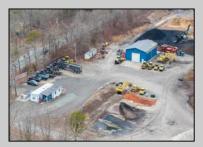

## COMMENTS

A,J, Puggi Recycling Inc,. Established natural recycling business with 19.2 acres including equipment and operating vehicles. Business specializes in recycling/sale of bricks, pavers, mulch, wood chips, stone, asphalt, sod, brush etc. Zoned RG1 with land uses including single family dwellings, farming (including solar farming). 40x 60x16H shop and one 600 square ft office included. Prime Egg Harbor Township location close to the Garden State Parkway. Buyer must apply for permit to continue operations.