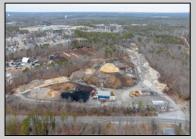

## **COMMENTS**

A,J, Puggi Recycling Inc,. Established natural recycling business with 19.2 acres including equipment and operating vehicles. Business specializes in recycling/sale of bricks, pavers, mulch, wood chips, stone, asphalt, sod, brush etc. Zoned RG1 with land uses including single family dwellings, farming (including solar farming). 40x 60x16H shop and one 600 square ft office included. Prime Egg Harbor Township location close to the Garden State Parkway. Buyer must apply for permit to continue operations.