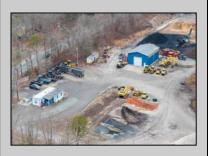

## **COMMENTS**

A,J, Puggi Recycling Inc,. Established natural recycling business with 19.2 acres including equipment and operating vehicles. Business specializes in recycling/sale of bricks, pavers, mulch, wood chips, stone, asphalt, sod, brush etc. Zoned RG1 with land uses including single family dwellings, farming (including solar farming). 40x 60x16H shop and one 600 square ft office included. Prime Egg Harbor Township location close to the Garden State Parkway. Buyer must apply for permit to continue operations.