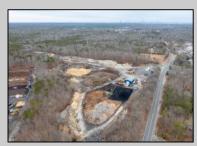

## **COMMENTS**

A,J, Puggi Recycling Inc,. Established natural recycling business with 19.2 acres including equipment and operating vehicles. Business specializes in recycling/sale of bricks, pavers, mulch, wood chips, stone, asphalt, sod, brush etc. Zoned RG1 with land uses including single family dwellings, farming (including solar farming). 40x 60x16H shop and one 600 square ft office included. Prime Egg Harbor Township location close to the Garden State Parkway. Buyer must apply for permit to continue operations.