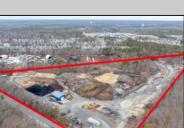

## **COMMENTS**

A,J, Puggi Recycling Inc,. Established natural recycling business with 19.2 acres including equipment and operating vehicles. Business specializes in recycling/sale of bricks, pavers, mulch, wood chips, stone, asphalt, sod, brush etc. Zoned RG1 with land uses including single family dwellings, farming (including solar farming). 40x 60x16H shop and one 600 square ft office included. Prime Egg Harbor Township location close to the Garden State Parkway. Buyer must apply for permit to continue operations.