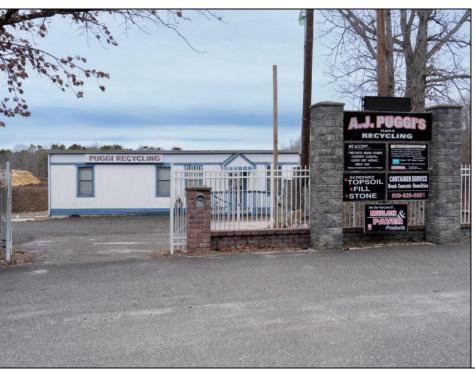

## **COMMENTS**

A,J, Puggi Recycling Inc,. Established natural recycling business with 19.2 acres including equipment and operating vehicles. Business specializes in recycling/sale of bricks, pavers, mulch, wood chips, stone, asphalt, sod, brush etc. Zoned RG1 with land uses including single family dwellings, farming (including solar farming). 40x 60x16H shop and one 600 square ft office included. Prime Egg Harbor Township location close to the Garden State Parkway. Buyer must apply for permit to continue operations.