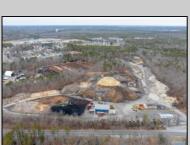

## **COMMENTS**

A,J, Puggi Recycling Inc,. Established natural recycling business with 19.2 acres including equipment and operating vehicles. Business specializes in recycling/sale of bricks, pavers, mulch, wood chips, stone, asphalt, sod, brush etc. Zoned RG1 with land uses including single family dwellings, farming (including solar farming). 40x 60x16H shop and one 600 square ft office included. Prime Egg Harbor Township location close to the Garden State Parkway. Buyer must apply for permit to continue operations.