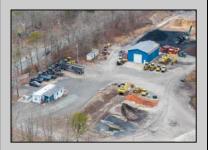

## **COMMENTS**

A,J, Puggi Recycling Inc,. Established natural recycling business with 19.2 acres including equipment and operating vehicles. Business specializes in recycling/sale of bricks, pavers, mulch, wood chips, stone, asphalt, sod, brush etc. Zoned RG1 with land uses including single family dwellings, farming (including solar farming). 40x 60x16H shop and one 600 square ft office included. Prime Egg Harbor Township location close to the Garden State Parkway. Buyer must apply for permit to continue operations.