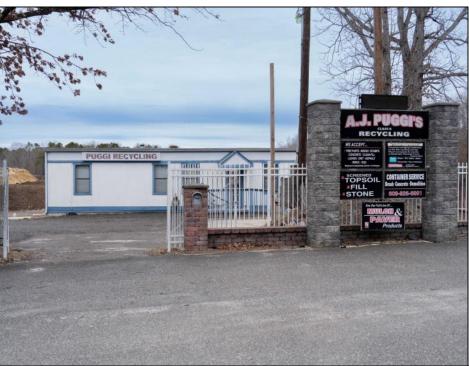

## **COMMENTS**

A,J, Puggi Recycling Inc,. Established natural recycling business with 19.2 acres including equipment and operating vehicles. Business specializes in recycling/sale of bricks, pavers, mulch, wood chips, stone, asphalt, sod, brush etc. Zoned RG1 with land uses including single family dwellings, farming (including solar farming). 40x 60x16H shop and one 600 square ft office included. Prime Egg Harbor Township location close to the Garden State Parkway. Buyer must apply for permit to continue operations.