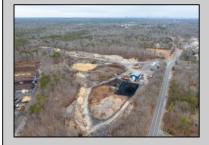

## **COMMENTS**

A,J, Puggi Recycling Inc,. Established natural recycling business with 19.2 acres including equipment and operating vehicles. Business specializes in recycling/sale of bricks, pavers, mulch, wood chips, stone, asphalt, sod, brush etc. Zoned RG1 with land uses including single family dwellings, farming (including solar farming). 40x 60x16H shop and one 600 square ft office included. Prime Egg Harbor Township location close to the Garden State Parkway. Buyer must apply for permit to continue operations.