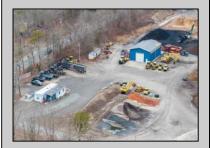

## COMMENTS

A,J, Puggi Recycling Inc,. Established natural recycling business with 19.2 acres including equipment and operating vehicles. Business specializes in recycling/sale of bricks, pavers, mulch, wood chips, stone, asphalt, sod, brush etc. Zoned RG1 with land uses including single family dwellings, farming (including solar farming). 40x 60x16H shop and one 600 square ft office included. Prime Egg Harbor Township location close to the Garden State Parkway. Buyer must apply for permit to continue operations.