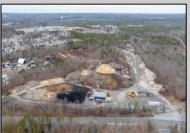

## COMMENTS

A,J, Puggi Recycling Inc,. Established natural recycling business with 19.2 acres including equipment and operating vehicles. Business specializes in recycling/sale of bricks, pavers, mulch, wood chips, stone, asphalt, sod, brush etc. Zoned RG1 with land uses including single family dwellings, farming (including solar farming). 40x 60x16H shop and one 600 square ft office included. Prime Egg Harbor Township location close to the Garden State Parkway. Buyer must apply for permit to continue operations.