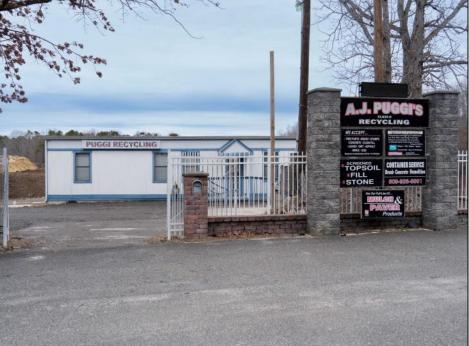

## COMMENTS

A,J, Puggi Recycling Inc,. Established natural recycling business with 19.2 acres including equipment and operating vehicles. Business specializes in recycling/sale of bricks, pavers, mulch, wood chips, stone, asphalt, sod, brush etc. Zoned RG1 with land uses including single family dwellings, farming (including solar farming). 40x 60x16H shop and one 600 square ft office included. Prime Egg Harbor Township location close to the Garden State Parkway. Buyer must apply for permit to continue operations.