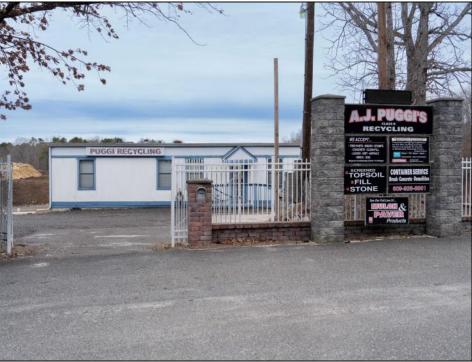

## COMMENTS

A,J, Puggi Recycling Inc,. Established natural recycling business with 19.2 acres including equipment and operating vehicles. Business specializes in recycling/sale of bricks, pavers, mulch, wood chips, stone, asphalt, sod, brush etc. Zoned RG1 with land uses including single family dwellings, farming (including solar farming). 40x 60x16H shop and one 600 square ft office included. Prime Egg Harbor Township location close to the Garden State Parkway. Buyer must apply for permit to continue operations.