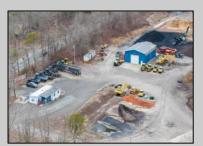

## COMMENTS

A,J, Puggi Recycling Inc,. Established natural recycling business with 19.2 acres including equipment and operating vehicles. Business specializes in recycling/sale of bricks, pavers, mulch, wood chips, stone, asphalt, sod, brush etc. Zoned RG1 with land uses including single family dwellings, farming (including solar farming). 40x 60x16H shop and one 600 square ft office included. Prime Egg Harbor Township location close to the Garden State Parkway. Buyer must apply for permit to continue operations.