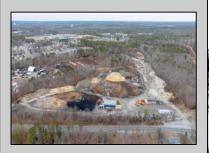

## COMMENTS

A,J, Puggi Recycling Inc,. Established natural recycling business with 19.2 acres including equipment and operating vehicles. Business specializes in recycling/sale of bricks, pavers, mulch, wood chips, stone, asphalt, sod, brush etc. Zoned RG1 with land uses including single family dwellings, farming (including solar farming). 40x 60x16H shop and one 600 square ft office included. Prime Egg Harbor Township location close to the Garden State Parkway. Buyer must apply for permit to continue operations.