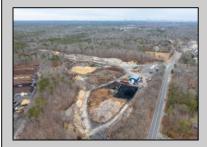

## COMMENTS

A,J, Puggi Recycling Inc,. Established natural recycling business with 19.2 acres including equipment and operating vehicles. Business specializes in recycling/sale of bricks, pavers, mulch, wood chips, stone, asphalt, sod, brush etc. Zoned RG1 with land uses including single family dwellings, farming (including solar farming). 40x 60x16H shop and one 600 square ft office included. Prime Egg Harbor Township location close to the Garden State Parkway. Buyer must apply for permit to continue operations.