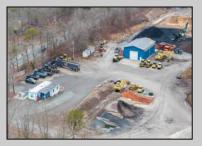

## COMMENTS

A,J, Puggi Recycling Inc,. Established natural recycling business with 19.2 acres including equipment and operating vehicles. Business specializes in recycling/sale of bricks, pavers, mulch, wood chips, stone, asphalt, sod, brush etc. Zoned RG1 with land uses including single family dwellings, farming (including solar farming). 40x 60x16H shop and one 600 square ft office included. Prime Egg Harbor Township location close to the Garden State Parkway. Buyer must apply for permit to continue operations.