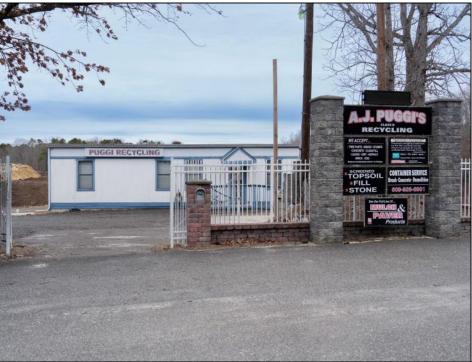

## COMMENTS

A,J, Puggi Recycling Inc,. Established natural recycling business with 19.2 acres including equipment and operating vehicles. Business specializes in recycling/sale of bricks, pavers, mulch, wood chips, stone, asphalt, sod, brush etc. Zoned RG1 with land uses including single family dwellings, farming (including solar farming). 40x 60x16H shop and one 600 square ft office included. Prime Egg Harbor Township location close to the Garden State Parkway. Buyer must apply for permit to continue operations.