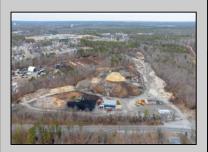

## COMMENTS

A,J, Puggi Recycling Inc,. Established natural recycling business with 19.2 acres including equipment and operating vehicles. Business specializes in recycling/sale of bricks, pavers, mulch, wood chips, stone, asphalt, sod, brush etc. Zoned RG1 with land uses including single family dwellings, farming (including solar farming). 40x 60x16H shop and one 600 square ft office included. Prime Egg Harbor Township location close to the Garden State Parkway. Buyer must apply for permit to continue operations.