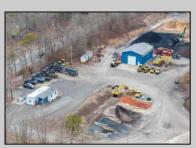

## COMMENTS

A,J, Puggi Recycling Inc,. Established natural recycling business with 19.2 acres including equipment and operating vehicles. Business specializes in recycling/sale of bricks, pavers, mulch, wood chips, stone, asphalt, sod, brush etc. Zoned RG1 with land uses including single family dwellings, farming (including solar farming). 40x 60x16H shop and one 600 square ft office included. Prime Egg Harbor Township location close to the Garden State Parkway. Buyer must apply for permit to continue operations.