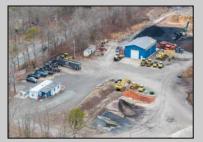

## COMMENTS

A,J, Puggi Recycling Inc,. Established natural recycling business with 19.2 acres including equipment and operating vehicles. Business specializes in recycling/sale of bricks, pavers, mulch, wood chips, stone, asphalt, sod, brush etc. Zoned RG1 with land uses including single family dwellings, farming (including solar farming). 40x 60x16H shop and one 600 square ft office included. Prime Egg Harbor Township location close to the Garden State Parkway. Buyer must apply for permit to continue operations.