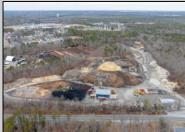

## COMMENTS

A,J, Puggi Recycling Inc,. Established natural recycling business with 19.2 acres including equipment and operating vehicles. Business specializes in recycling/sale of bricks, pavers, mulch, wood chips, stone, asphalt, sod, brush etc. Zoned RG1 with land uses including single family dwellings, farming (including solar farming). 40x 60x16H shop and one 600 square ft office included. Prime Egg Harbor Township location close to the Garden State Parkway. Buyer must apply for permit to continue operations.