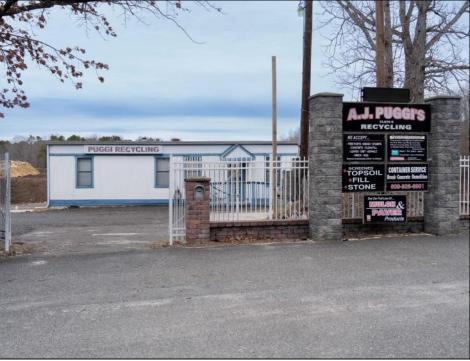

## COMMENTS

A,J, Puggi Recycling Inc,. Established natural recycling business with 19.2 acres including equipment and operating vehicles. Business specializes in recycling/sale of bricks, pavers, mulch, wood chips, stone, asphalt, sod, brush etc. Zoned RG1 with land uses including single family dwellings, farming (including solar farming). 40x 60x16H shop and one 600 square ft office included. Prime Egg Harbor Township location close to the Garden State Parkway. Buyer must apply for permit to continue operations.