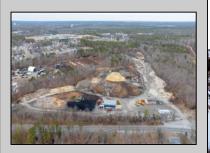

## COMMENTS

A,J, Puggi Recycling Inc,. Established natural recycling business with 19.2 acres including equipment and operating vehicles. Business specializes in recycling/sale of bricks, pavers, mulch, wood chips, stone, asphalt, sod, brush etc. Zoned RG1 with land uses including single family dwellings, farming (including solar farming). 40x 60x16H shop and one 600 square ft office included. Prime Egg Harbor Township location close to the Garden State Parkway. Buyer must apply for permit to continue operations.