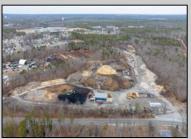

## COMMENTS

A,J, Puggi Recycling Inc,. Established natural recycling business with 19.2 acres including equipment and operating vehicles. Business specializes in recycling/sale of bricks, pavers, mulch, wood chips, stone, asphalt, sod, brush etc. Zoned RG1 with land uses including single family dwellings, farming (including solar farming). 40x 60x16H shop and one 600 square ft office included. Prime Egg Harbor Township location close to the Garden State Parkway. Buyer must apply for permit to continue operations.