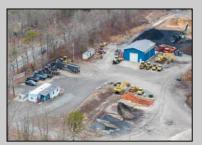

## COMMENTS

A,J, Puggi Recycling Inc,. Established natural recycling business with 19.2 acres including equipment and operating vehicles. Business specializes in recycling/sale of bricks, pavers, mulch, wood chips, stone, asphalt, sod, brush etc. Zoned RG1 with land uses including single family dwellings, farming (including solar farming). 40x 60x16H shop and one 600 square ft office included. Prime Egg Harbor Township location close to the Garden State Parkway. Buyer must apply for permit to continue operations.