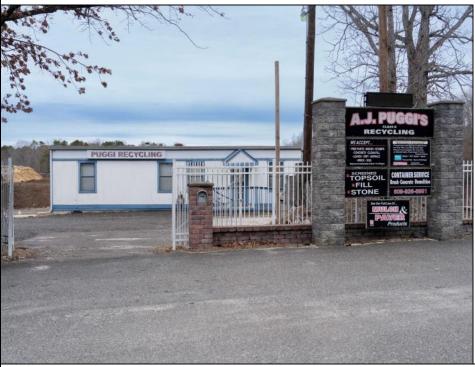

## COMMENTS

A,J, Puggi Recycling Inc,. Established natural recycling business with 19.2 acres including equipment and operating vehicles. Business specializes in recycling/sale of bricks, pavers, mulch, wood chips, stone, asphalt, sod, brush etc. Zoned RG1 with land uses including single family dwellings, farming (including solar farming). 40x 60x16H shop and one 600 square ft office included. Prime Egg Harbor Township location close to the Garden State Parkway. Buyer must apply for permit to continue operations.