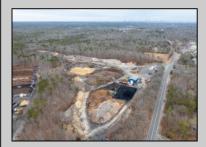

## COMMENTS

A,J, Puggi Recycling Inc,. Established natural recycling business with 19.2 acres including equipment and operating vehicles. Business specializes in recycling/sale of bricks, pavers, mulch, wood chips, stone, asphalt, sod, brush etc. Zoned RG1 with land uses including single family dwellings, farming (including solar farming). 40x 60x16H shop and one 600 square ft office included. Prime Egg Harbor Township location close to the Garden State Parkway. Buyer must apply for permit to continue operations.