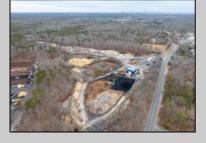

## COMMENTS

A,J, Puggi Recycling Inc,. Established natural recycling business with 19.2 acres including equipment and operating vehicles. Business specializes in recycling/sale of bricks, pavers, mulch, wood chips, stone, asphalt, sod, brush etc. Zoned RG1 with land uses including single family dwellings, farming (including solar farming). 40x 60x16H shop and one 600 square ft office included. Prime Egg Harbor Township location close to the Garden State Parkway. Buyer must apply for permit to continue operations.