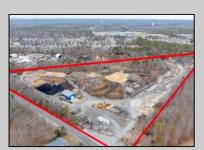

## COMMENTS

A,J, Puggi Recycling Inc,. Established natural recycling business with 19.2 acres including equipment and operating vehicles. Business specializes in recycling/sale of bricks, pavers, mulch, wood chips, stone, asphalt, sod, brush etc. Zoned RG1 with land uses including single family dwellings, farming (including solar farming). 40x 60x16H shop and one 600 square ft office included. Prime Egg Harbor Township location close to the Garden State Parkway. Buyer must apply for permit to continue operations.