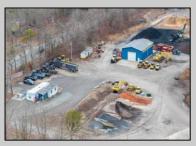

## COMMENTS

A,J, Puggi Recycling Inc,. Established natural recycling business with 19.2 acres including equipment and operating vehicles. Business specializes in recycling/sale of bricks, pavers, mulch, wood chips, stone, asphalt, sod, brush etc. Zoned RG1 with land uses including single family dwellings, farming (including solar farming). 40x 60x16H shop and one 600 square ft office included. Prime Egg Harbor Township location close to the Garden State Parkway. Buyer must apply for permit to continue operations.