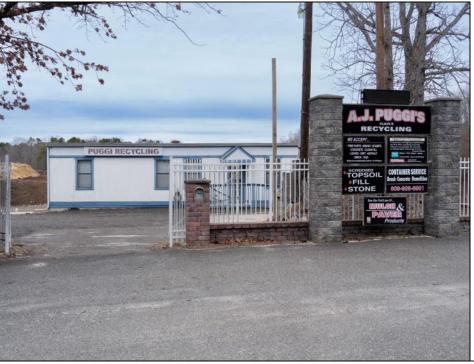

## COMMENTS

A,J, Puggi Recycling Inc,. Established natural recycling business with 19.2 acres including equipment and operating vehicles. Business specializes in recycling/sale of bricks, pavers, mulch, wood chips, stone, asphalt, sod, brush etc. Zoned RG1 with land uses including single family dwellings, farming (including solar farming). 40x 60x16H shop and one 600 square ft office included. Prime Egg Harbor Township location close to the Garden State Parkway. Buyer must apply for permit to continue operations.