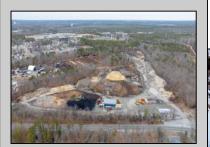

## COMMENTS

A,J, Puggi Recycling Inc,. Established natural recycling business with 19.2 acres including equipment and operating vehicles. Business specializes in recycling/sale of bricks, pavers, mulch, wood chips, stone, asphalt, sod, brush etc. Zoned RG1 with land uses including single family dwellings, farming (including solar farming). 40x 60x16H shop and one 600 square ft office included. Prime Egg Harbor Township location close to the Garden State Parkway. Buyer must apply for permit to continue operations.