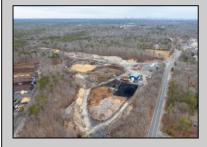

## **COMMENTS**

A,J, Puggi Recycling Inc,. Established natural recycling business with 19.2 acres including equipment and operating vehicles. Business specializes in recycling/sale of bricks, pavers, mulch, wood chips, stone, asphalt, sod, brush etc. Zoned RG1 with land uses including single family dwellings, farming (including solar farming). 40x 60x16H shop and one 600 square ft office included. Prime Egg Harbor Township location close to the Garden State Parkway. Buyer must apply for permit to continue operations.