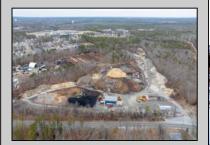

## **COMMENTS**

A,J, Puggi Recycling Inc,. Established natural recycling business with 19.2 acres including equipment and operating vehicles. Business specializes in recycling/sale of bricks, pavers, mulch, wood chips, stone, asphalt, sod, brush etc. Zoned RG1 with land uses including single family dwellings, farming (including solar farming). 40x 60x16H shop and one 600 square ft office included. Prime Egg Harbor Township location close to the Garden State Parkway. Buyer must apply for permit to continue operations.