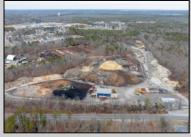

## **COMMENTS**

A,J, Puggi Recycling Inc,. Established natural recycling business with 19.2 acres including equipment and operating vehicles. Business specializes in recycling/sale of bricks, pavers, mulch, wood chips, stone, asphalt, sod, brush etc. Zoned RG1 with land uses including single family dwellings, farming (including solar farming). 40x 60x16H shop and one 600 square ft office included. Prime Egg Harbor Township location close to the Garden State Parkway. Buyer must apply for permit to continue operations.