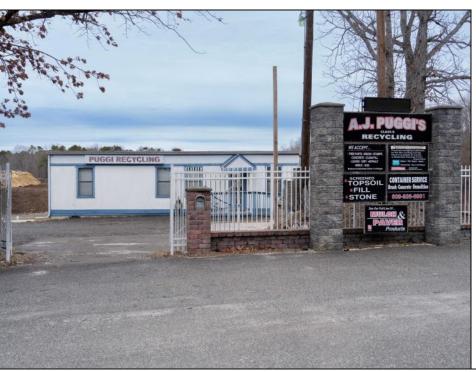

## **COMMENTS**

A,J, Puggi Recycling Inc,. Established natural recycling business with 19.2 acres including equipment and operating vehicles. Business specializes in recycling/sale of bricks, pavers, mulch, wood chips, stone, asphalt, sod, brush etc. Zoned RG1 with land uses including single family dwellings, farming (including solar farming). 40x 60x16H shop and one 600 square ft office included. Prime Egg Harbor Township location close to the Garden State Parkway. Buyer must apply for permit to continue operations.