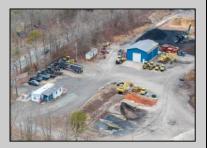

## **COMMENTS**

A,J, Puggi Recycling Inc,. Established natural recycling business with 19.2 acres including equipment and operating vehicles. Business specializes in recycling/sale of bricks, pavers, mulch, wood chips, stone, asphalt, sod, brush etc. Zoned RG1 with land uses including single family dwellings, farming (including solar farming). 40x 60x16H shop and one 600 square ft office included. Prime Egg Harbor Township location close to the Garden State Parkway. Buyer must apply for permit to continue operations.