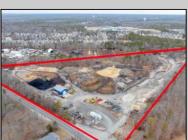

## **COMMENTS**

A,J, Puggi Recycling Inc,. Established natural recycling business with 19.2 acres including equipment and operating vehicles. Business specializes in recycling/sale of bricks, pavers, mulch, wood chips, stone, asphalt, sod, brush etc. Zoned RG1 with land uses including single family dwellings, farming (including solar farming). 40x 60x16H shop and one 600 square ft office included. Prime Egg Harbor Township location close to the Garden State Parkway. Buyer must apply for permit to continue operations.