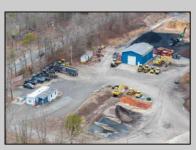

## COMMENTS

A,J, Puggi Recycling Inc,. Established natural recycling business with 19.2 acres including equipment and operating vehicles. Business specializes in recycling/sale of bricks, pavers, mulch, wood chips, stone, asphalt, sod, brush etc. Zoned RG1 with land uses including single family dwellings, farming (including solar farming). 40x 60x16H shop and one 600 square ft office included. Prime Egg Harbor Township location close to the Garden State Parkway. Buyer must apply for permit to continue operations.