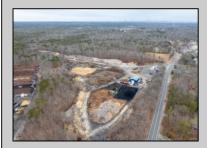

## COMMENTS

A,J, Puggi Recycling Inc,. Established natural recycling business with 19.2 acres including equipment and operating vehicles. Business specializes in recycling/sale of bricks, pavers, mulch, wood chips, stone, asphalt, sod, brush etc. Zoned RG1 with land uses including single family dwellings, farming (including solar farming). 40x 60x16H shop and one 600 square ft office included. Prime Egg Harbor Township location close to the Garden State Parkway. Buyer must apply for permit to continue operations.