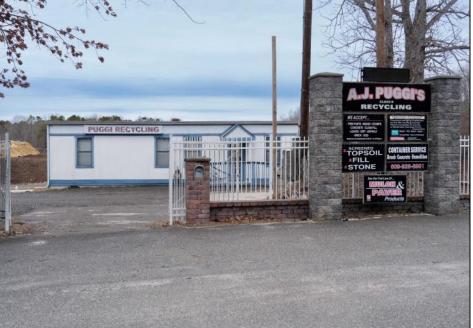

## **COMMENTS**

A,J, Puggi Recycling Inc,. Established natural recycling business with 19.2 acres including equipment and operating vehicles. Business specializes in recycling/sale of bricks, pavers, mulch, wood chips, stone, asphalt, sod, brush etc. Zoned RG1 with land uses including single family dwellings, farming (including solar farming). 40x 60x16H shop and one 600 square ft office included. Prime Egg Harbor Township location close to the Garden State Parkway. Buyer must apply for permit to continue operations.