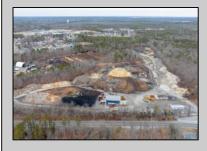

## **COMMENTS**

A,J, Puggi Recycling Inc,. Established natural recycling business with 19.2 acres including equipment and operating vehicles. Business specializes in recycling/sale of bricks, pavers, mulch, wood chips, stone, asphalt, sod, brush etc. Zoned RG1 with land uses including single family dwellings, farming (including solar farming). 40x 60x16H shop and one 600 square ft office included. Prime Egg Harbor Township location close to the Garden State Parkway. Buyer must apply for permit to continue operations.