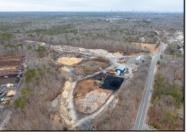

## **COMMENTS**

A,J, Puggi Recycling Inc,. Established natural recycling business with 19.2 acres including equipment and operating vehicles. Business specializes in recycling/sale of bricks, pavers, mulch, wood chips, stone, asphalt, sod, brush etc. Zoned RG1 with land uses including single family dwellings, farming (including solar farming). 40x 60x16H shop and one 600 square ft office included. Prime Egg Harbor Township location close to the Garden State Parkway. Buyer must apply for permit to continue operations.