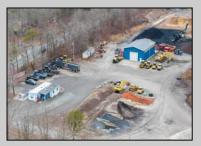

## **COMMENTS**

A,J, Puggi Recycling Inc,. Established natural recycling business with 19.2 acres including equipment and operating vehicles. Business specializes in recycling/sale of bricks, pavers, mulch, wood chips, stone, asphalt, sod, brush etc. Zoned RG1 with land uses including single family dwellings, farming (including solar farming). 40x 60x16H shop and one 600 square ft office included. Prime Egg Harbor Township location close to the Garden State Parkway. Buyer must apply for permit to continue operations.