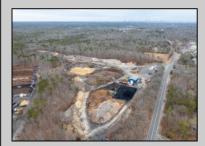

## COMMENTS

A,J, Puggi Recycling Inc,. Established natural recycling business with 19.2 acres including equipment and operating vehicles. Business specializes in recycling/sale of bricks, pavers, mulch, wood chips, stone, asphalt, sod, brush etc. Zoned RG1 with land uses including single family dwellings, farming (including solar farming). 40x 60x16H shop and one 600 square ft office included. Prime Egg Harbor Township location close to the Garden State Parkway. Buyer must apply for permit to continue operations.