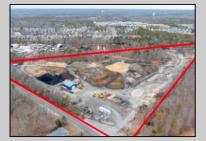

## COMMENTS

A,J, Puggi Recycling Inc,. Established natural recycling business with 19.2 acres including equipment and operating vehicles. Business specializes in recycling/sale of bricks, pavers, mulch, wood chips, stone, asphalt, sod, brush etc. Zoned RG1 with land uses including single family dwellings, farming (including solar farming). 40x 60x16H shop and one 600 square ft office included. Prime Egg Harbor Township location close to the Garden State Parkway. Buyer must apply for permit to continue operations.