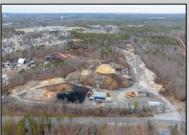

## COMMENTS

A,J, Puggi Recycling Inc,. Established natural recycling business with 19.2 acres including equipment and operating vehicles. Business specializes in recycling/sale of bricks, pavers, mulch, wood chips, stone, asphalt, sod, brush etc. Zoned RG1 with land uses including single family dwellings, farming (including solar farming). 40x 60x16H shop and one 600 square ft office included. Prime Egg Harbor Township location close to the Garden State Parkway. Buyer must apply for permit to continue operations.