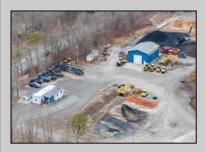

## **COMMENTS**

A,J, Puggi Recycling Inc,. Established natural recycling business with 19.2 acres including equipment and operating vehicles. Business specializes in recycling/sale of bricks, pavers, mulch, wood chips, stone, asphalt, sod, brush etc. Zoned RG1 with land uses including single family dwellings, farming (including solar farming). 40x 60x16H shop and one 600 square ft office included. Prime Egg Harbor Township location close to the Garden State Parkway. Buyer must apply for permit to continue operations.