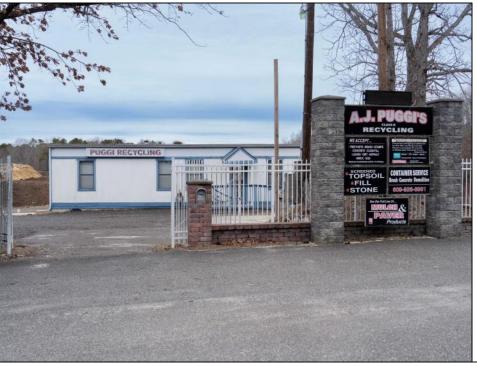

## **COMMENTS**

A,J, Puggi Recycling Inc,. Established natural recycling business with 19.2 acres including equipment and operating vehicles. Business specializes in recycling/sale of bricks, pavers, mulch, wood chips, stone, asphalt, sod, brush etc. Zoned RG1 with land uses including single family dwellings, farming (including solar farming). 40x 60x16H shop and one 600 square ft office included. Prime Egg Harbor Township location close to the Garden State Parkway. Buyer must apply for permit to continue operations.