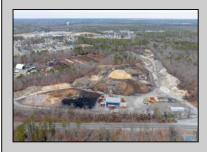

## **COMMENTS**

A,J, Puggi Recycling Inc,. Established natural recycling business with 19.2 acres including equipment and operating vehicles. Business specializes in recycling/sale of bricks, pavers, mulch, wood chips, stone, asphalt, sod, brush etc. Zoned RG1 with land uses including single family dwellings, farming (including solar farming). 40x 60x16H shop and one 600 square ft office included. Prime Egg Harbor Township location close to the Garden State Parkway. Buyer must apply for permit to continue operations.