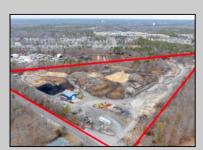

## **COMMENTS**

A,J, Puggi Recycling Inc,. Established natural recycling business with 19.2 acres including equipment and operating vehicles. Business specializes in recycling/sale of bricks, pavers, mulch, wood chips, stone, asphalt, sod, brush etc. Zoned RG1 with land uses including single family dwellings, farming (including solar farming). 40x 60x16H shop and one 600 square ft office included. Prime Egg Harbor Township location close to the Garden State Parkway. Buyer must apply for permit to continue operations.