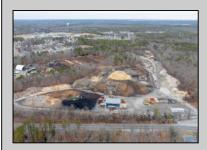

## **COMMENTS**

A,J, Puggi Recycling Inc,. Established natural recycling business with 19.2 acres including equipment and operating vehicles. Business specializes in recycling/sale of bricks, pavers, mulch, wood chips, stone, asphalt, sod, brush etc. Zoned RG1 with land uses including single family dwellings, farming (including solar farming). 40x 60x16H shop and one 600 square ft office included. Prime Egg Harbor Township location close to the Garden State Parkway. Buyer must apply for permit to continue operations.