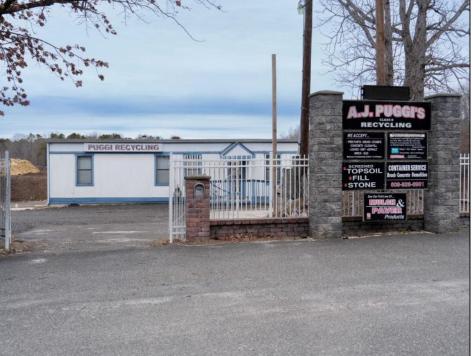

## **COMMENTS**

A,J, Puggi Recycling Inc,. Established natural recycling business with 19.2 acres including equipment and operating vehicles. Business specializes in recycling/sale of bricks, pavers, mulch, wood chips, stone, asphalt, sod, brush etc. Zoned RG1 with land uses including single family dwellings, farming (including solar farming). 40x 60x16H shop and one 600 square ft office included. Prime Egg Harbor Township location close to the Garden State Parkway. Buyer must apply for permit to continue operations.