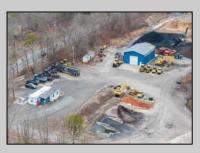

## **COMMENTS**

A,J, Puggi Recycling Inc,. Established natural recycling business with 19.2 acres including equipment and operating vehicles. Business specializes in recycling/sale of bricks, pavers, mulch, wood chips, stone, asphalt, sod, brush etc. Zoned RG1 with land uses including single family dwellings, farming (including solar farming). 40x 60x16H shop and one 600 square ft office included. Prime Egg Harbor Township location close to the Garden State Parkway. Buyer must apply for permit to continue operations.