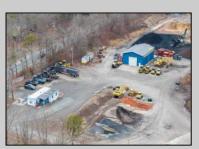

## COMMENTS

A,J, Puggi Recycling Inc,. Established natural recycling business with 19.2 acres including equipment and operating vehicles. Business specializes in recycling/sale of bricks, pavers, mulch, wood chips, stone, asphalt, sod, brush etc. Zoned RG1 with land uses including single family dwellings, farming (including solar farming). 40x 60x16H shop and one 600 square ft office included. Prime Egg Harbor Township location close to the Garden State Parkway. Buyer must apply for permit to continue operations.