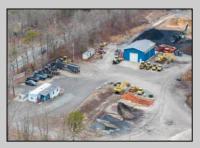

## **COMMENTS**

A,J, Puggi Recycling Inc,. Established natural recycling business with 19.2 acres including equipment and operating vehicles. Business specializes in recycling/sale of bricks, pavers, mulch, wood chips, stone, asphalt, sod, brush etc. Zoned RG1 with land uses including single family dwellings, farming (including solar farming). 40x 60x16H shop and one 600 square ft office included. Prime Egg Harbor Township location close to the Garden State Parkway. Buyer must apply for permit to continue operations.