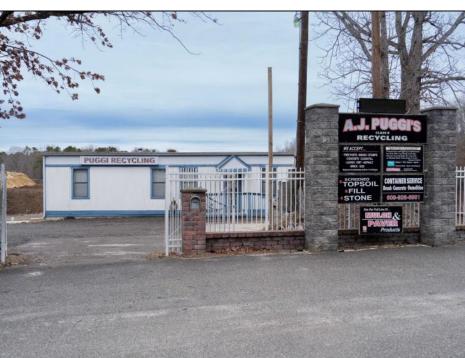

## **COMMENTS**

A,J, Puggi Recycling Inc,. Established natural recycling business with 19.2 acres including equipment and operating vehicles. Business specializes in recycling/sale of bricks, pavers, mulch, wood chips, stone, asphalt, sod, brush etc. Zoned RG1 with land uses including single family dwellings, farming (including solar farming). 40x 60x16H shop and one 600 square ft office included. Prime Egg Harbor Township location close to the Garden State Parkway. Buyer must apply for permit to continue operations.