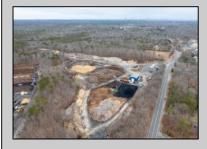

## **COMMENTS**

A,J, Puggi Recycling Inc,. Established natural recycling business with 19.2 acres including equipment and operating vehicles. Business specializes in recycling/sale of bricks, pavers, mulch, wood chips, stone, asphalt, sod, brush etc. Zoned RG1 with land uses including single family dwellings, farming (including solar farming). 40x 60x16H shop and one 600 square ft office included. Prime Egg Harbor Township location close to the Garden State Parkway. Buyer must apply for permit to continue operations.