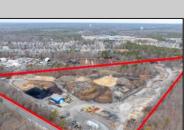

## **COMMENTS**

A,J, Puggi Recycling Inc,. Established natural recycling business with 19.2 acres including equipment and operating vehicles. Business specializes in recycling/sale of bricks, pavers, mulch, wood chips, stone, asphalt, sod, brush etc. Zoned RG1 with land uses including single family dwellings, farming (including solar farming). 40x 60x16H shop and one 600 square ft office included. Prime Egg Harbor Township location close to the Garden State Parkway. Buyer must apply for permit to continue operations.