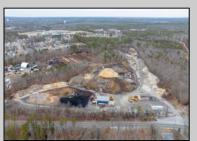

## **COMMENTS**

A,J, Puggi Recycling Inc,. Established natural recycling business with 19.2 acres including equipment and operating vehicles. Business specializes in recycling/sale of bricks, pavers, mulch, wood chips, stone, asphalt, sod, brush etc. Zoned RG1 with land uses including single family dwellings, farming (including solar farming). 40x 60x16H shop and one 600 square ft office included. Prime Egg Harbor Township location close to the Garden State Parkway. Buyer must apply for permit to continue operations.