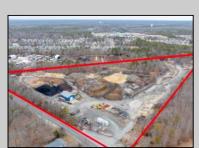

## COMMENTS

A,J, Puggi Recycling Inc,. Established natural recycling business with 19.2 acres including equipment and operating vehicles. Business specializes in recycling/sale of bricks, pavers, mulch, wood chips, stone, asphalt, sod, brush etc. Zoned RG1 with land uses including single family dwellings, farming (including solar farming). 40x 60x16H shop and one 600 square ft office included. Prime Egg Harbor Township location close to the Garden State Parkway. Buyer must apply for permit to continue operations.