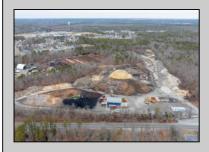

## COMMENTS

A,J, Puggi Recycling Inc,. Established natural recycling business with 19.2 acres including equipment and operating vehicles. Business specializes in recycling/sale of bricks, pavers, mulch, wood chips, stone, asphalt, sod, brush etc. Zoned RG1 with land uses including single family dwellings, farming (including solar farming). 40x 60x16H shop and one 600 square ft office included. Prime Egg Harbor Township location close to the Garden State Parkway. Buyer must apply for permit to continue operations.