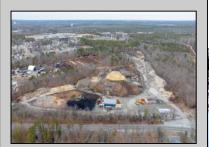

## COMMENTS

A,J, Puggi Recycling Inc,. Established natural recycling business with 19.2 acres including equipment and operating vehicles. Business specializes in recycling/sale of bricks, pavers, mulch, wood chips, stone, asphalt, sod, brush etc. Zoned RG1 with land uses including single family dwellings, farming (including solar farming). 40x 60x16H shop and one 600 square ft office included. Prime Egg Harbor Township location close to the Garden State Parkway. Buyer must apply for permit to continue operations.