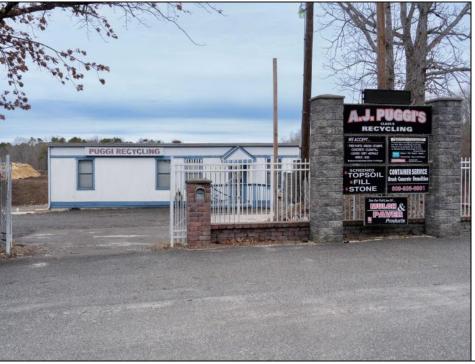

## COMMENTS

A,J, Puggi Recycling Inc,. Established natural recycling business with 19.2 acres including equipment and operating vehicles. Business specializes in recycling/sale of bricks, pavers, mulch, wood chips, stone, asphalt, sod, brush etc. Zoned RG1 with land uses including single family dwellings, farming (including solar farming). 40x 60x16H shop and one 600 square ft office included. Prime Egg Harbor Township location close to the Garden State Parkway. Buyer must apply for permit to continue operations.