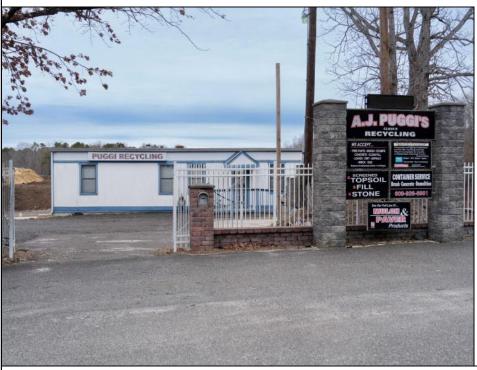

## COMMENTS

A,J, Puggi Recycling Inc,. Established natural recycling business with 19.2 acres including equipment and operating vehicles. Business specializes in recycling/sale of bricks, pavers, mulch, wood chips, stone, asphalt, sod, brush etc. Zoned RG1 with land uses including single family dwellings, farming (including solar farming). 40x 60x16H shop and one 600 square ft office included. Prime Egg Harbor Township location close to the Garden State Parkway. Buyer must apply for permit to continue operations.