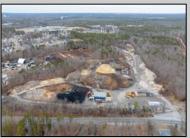

## COMMENTS

A,J, Puggi Recycling Inc,. Established natural recycling business with 19.2 acres including equipment and operating vehicles. Business specializes in recycling/sale of bricks, pavers, mulch, wood chips, stone, asphalt, sod, brush etc. Zoned RG1 with land uses including single family dwellings, farming (including solar farming). 40x 60x16H shop and one 600 square ft office included. Prime Egg Harbor Township location close to the Garden State Parkway. Buyer must apply for permit to continue operations.