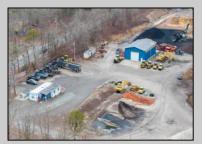

## COMMENTS

A,J, Puggi Recycling Inc,. Established natural recycling business with 19.2 acres including equipment and operating vehicles. Business specializes in recycling/sale of bricks, pavers, mulch, wood chips, stone, asphalt, sod, brush etc. Zoned RG1 with land uses including single family dwellings, farming (including solar farming). 40x 60x16H shop and one 600 square ft office included. Prime Egg Harbor Township location close to the Garden State Parkway. Buyer must apply for permit to continue operations.