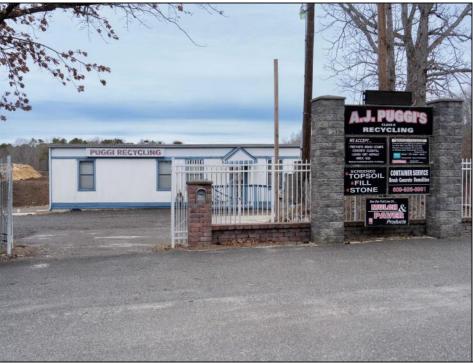

## COMMENTS

A,J, Puggi Recycling Inc,. Established natural recycling business with 19.2 acres including equipment and operating vehicles. Business specializes in recycling/sale of bricks, pavers, mulch, wood chips, stone, asphalt, sod, brush etc. Zoned RG1 with land uses including single family dwellings, farming (including solar farming). 40x 60x16H shop and one 600 square ft office included. Prime Egg Harbor Township location close to the Garden State Parkway. Buyer must apply for permit to continue operations.