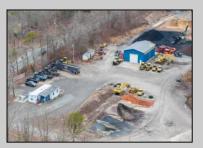

## COMMENTS

A,J, Puggi Recycling Inc,. Established natural recycling business with 19.2 acres including equipment and operating vehicles. Business specializes in recycling/sale of bricks, pavers, mulch, wood chips, stone, asphalt, sod, brush etc. Zoned RG1 with land uses including single family dwellings, farming (including solar farming). 40x 60x16H shop and one 600 square ft office included. Prime Egg Harbor Township location close to the Garden State Parkway. Buyer must apply for permit to continue operations.