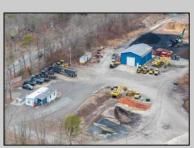

## COMMENTS

A,J, Puggi Recycling Inc,. Established natural recycling business with 19.2 acres including equipment and operating vehicles. Business specializes in recycling/sale of bricks, pavers, mulch, wood chips, stone, asphalt, sod, brush etc. Zoned RG1 with land uses including single family dwellings, farming (including solar farming). 40x 60x16H shop and one 600 square ft office included. Prime Egg Harbor Township location close to the Garden State Parkway. Buyer must apply for permit to continue operations.