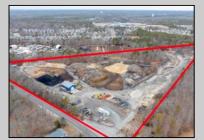

## COMMENTS

A,J, Puggi Recycling Inc,. Established natural recycling business with 19.2 acres including equipment and operating vehicles. Business specializes in recycling/sale of bricks, pavers, mulch, wood chips, stone, asphalt, sod, brush etc. Zoned RG1 with land uses including single family dwellings, farming (including solar farming). 40x 60x16H shop and one 600 square ft office included. Prime Egg Harbor Township location close to the Garden State Parkway. Buyer must apply for permit to continue operations.