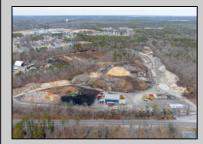

## COMMENTS

A,J, Puggi Recycling Inc,. Established natural recycling business with 19.2 acres including equipment and operating vehicles. Business specializes in recycling/sale of bricks, pavers, mulch, wood chips, stone, asphalt, sod, brush etc. Zoned RG1 with land uses including single family dwellings, farming (including solar farming). 40x 60x16H shop and one 600 square ft office included. Prime Egg Harbor Township location close to the Garden State Parkway. Buyer must apply for permit to continue operations.