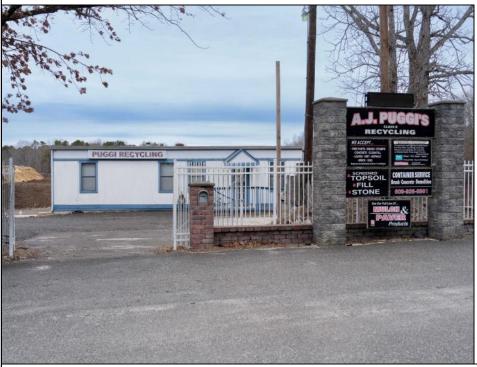

## COMMENTS

A,J, Puggi Recycling Inc,. Established natural recycling business with 19.2 acres including equipment and operating vehicles. Business specializes in recycling/sale of bricks, pavers, mulch, wood chips, stone, asphalt, sod, brush etc. Zoned RG1 with land uses including single family dwellings, farming (including solar farming). 40x 60x16H shop and one 600 square ft office included. Prime Egg Harbor Township location close to the Garden State Parkway. Buyer must apply for permit to continue operations.