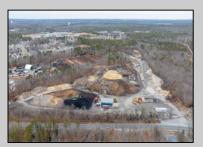

## COMMENTS

A,J, Puggi Recycling Inc,. Established natural recycling business with 19.2 acres including equipment and operating vehicles. Business specializes in recycling/sale of bricks, pavers, mulch, wood chips, stone, asphalt, sod, brush etc. Zoned RG1 with land uses including single family dwellings, farming (including solar farming). 40x 60x16H shop and one 600 square ft office included. Prime Egg Harbor Township location close to the Garden State Parkway. Buyer must apply for permit to continue operations.