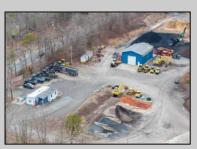

## COMMENTS

A,J, Puggi Recycling Inc,. Established natural recycling business with 19.2 acres including equipment and operating vehicles. Business specializes in recycling/sale of bricks, pavers, mulch, wood chips, stone, asphalt, sod, brush etc. Zoned RG1 with land uses including single family dwellings, farming (including solar farming). 40x 60x16H shop and one 600 square ft office included. Prime Egg Harbor Township location close to the Garden State Parkway. Buyer must apply for permit to continue operations.