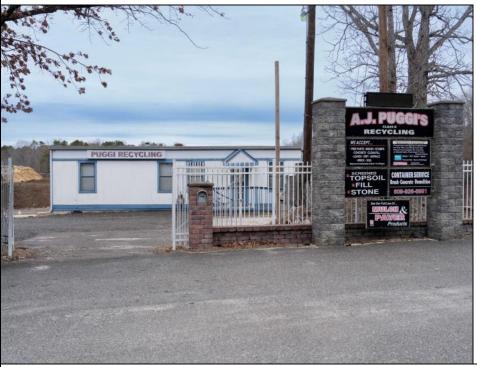

## COMMENTS

A,J, Puggi Recycling Inc,. Established natural recycling business with 19.2 acres including equipment and operating vehicles. Business specializes in recycling/sale of bricks, pavers, mulch, wood chips, stone, asphalt, sod, brush etc. Zoned RG1 with land uses including single family dwellings, farming (including solar farming). 40x 60x16H shop and one 600 square ft office included. Prime Egg Harbor Township location close to the Garden State Parkway. Buyer must apply for permit to continue operations.