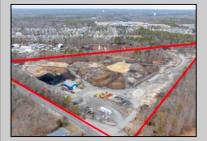

## COMMENTS

A,J, Puggi Recycling Inc,. Established natural recycling business with 19.2 acres including equipment and operating vehicles. Business specializes in recycling/sale of bricks, pavers, mulch, wood chips, stone, asphalt, sod, brush etc. Zoned RG1 with land uses including single family dwellings, farming (including solar farming). 40x 60x16H shop and one 600 square ft office included. Prime Egg Harbor Township location close to the Garden State Parkway. Buyer must apply for permit to continue operations.