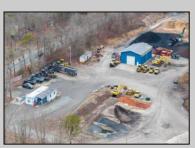

## COMMENTS

A,J, Puggi Recycling Inc,. Established natural recycling business with 19.2 acres including equipment and operating vehicles. Business specializes in recycling/sale of bricks, pavers, mulch, wood chips, stone, asphalt, sod, brush etc. Zoned RG1 with land uses including single family dwellings, farming (including solar farming). 40x 60x16H shop and one 600 square ft office included. Prime Egg Harbor Township location close to the Garden State Parkway. Buyer must apply for permit to continue operations.