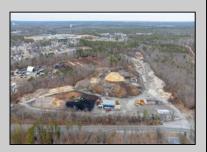

## COMMENTS

A,J, Puggi Recycling Inc,. Established natural recycling business with 19.2 acres including equipment and operating vehicles. Business specializes in recycling/sale of bricks, pavers, mulch, wood chips, stone, asphalt, sod, brush etc. Zoned RG1 with land uses including single family dwellings, farming (including solar farming). 40x 60x16H shop and one 600 square ft office included. Prime Egg Harbor Township location close to the Garden State Parkway. Buyer must apply for permit to continue operations.