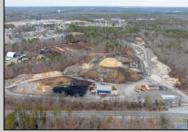

## **COMMENTS**

A,J, Puggi Recycling Inc,. Established natural recycling business with 19.2 acres including equipment and operating vehicles. Business specializes in recycling/sale of bricks, pavers, mulch, wood chips, stone, asphalt, sod, brush etc. Zoned RG1 with land uses including single family dwellings, farming (including solar farming). 40x 60x16H shop and one 600 square ft office included. Prime Egg Harbor Township location close to the Garden State Parkway. Buyer must apply for permit to continue operations. **PROPERTY DETAILS** 