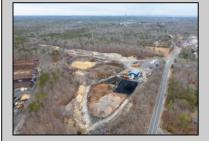

## **COMMENTS**

A,J, Puggi Recycling Inc,. Established natural recycling business with 19.2 acres including equipment and operating vehicles. Business specializes in recycling/sale of bricks, pavers, mulch, wood chips, stone, asphalt, sod, brush etc. Zoned RG1 with land uses including single family dwellings, farming (including solar farming). 40x 60x16H shop and one 600 square ft office included. Prime Egg Harbor Township location close to the Garden State Parkway. Buyer must apply for permit to continue operations. **PROPERTY DETAILS** 