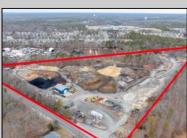

## **COMMENTS**

A,J, Puggi Recycling Inc,. Established natural recycling business with 19.2 acres including equipment and operating vehicles. Business specializes in recycling/sale of bricks, pavers, mulch, wood chips, stone, asphalt, sod, brush etc. Zoned RG1 with land uses including single family dwellings, farming (including solar farming). 40x 60x16H shop and one 600 square ft office included. Prime Egg Harbor Township location close to the Garden State Parkway. Buyer must apply for permit to continue operations. **PROPERTY DETAILS** 