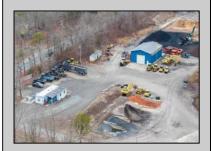

## **COMMENTS**

A,J, Puggi Recycling Inc,. Established natural recycling business with 19.2 acres including equipment and operating vehicles. Business specializes in recycling/sale of bricks, pavers, mulch, wood chips, stone, asphalt, sod, brush etc. Zoned RG1 with land uses including single family dwellings, farming (including solar farming). 40x 60x16H shop and one 600 square ft office included. Prime Egg Harbor Township location close to the Garden State Parkway. Buyer must apply for permit to continue operations. **PROPERTY DETAILS** 