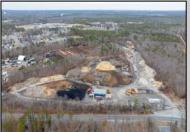

## **COMMENTS**

A,J, Puggi Recycling Inc,. Established natural recycling business with 19.2 acres including equipment and operating vehicles. Business specializes in recycling/sale of bricks, pavers, mulch, wood chips, stone, asphalt, sod, brush etc. Zoned RG1 with land uses including single family dwellings, farming (including solar farming). 40x 60x16H shop and one 600 square ft office included. Prime Egg Harbor Township location close to the Garden State Parkway. Buyer must apply for permit to continue operations. **PROPERTY DETAILS** 