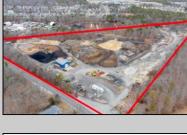

## **COMMENTS**

A,J, Puggi Recycling Inc,. Established natural recycling business with 19.2 acres including equipment and operating vehicles. Business specializes in recycling/sale of bricks, pavers, mulch, wood chips, stone, asphalt, sod, brush etc. Zoned RG1 with land uses including single family dwellings, farming (including solar farming). 40x 60x16H shop and one 600 square ft office included. Prime Egg Harbor Township location close to the Garden State Parkway. Buyer must apply for permit to continue operations.