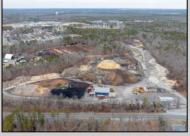

## **COMMENTS**

A,J, Puggi Recycling Inc,. Established natural recycling business with 19.2 acres including equipment and operating vehicles. Business specializes in recycling/sale of bricks, pavers, mulch, wood chips, stone, asphalt, sod, brush etc. Zoned RG1 with land uses including single family dwellings, farming (including solar farming). 40x 60x16H shop and one 600 square ft office included. Prime Egg Harbor Township location close to the Garden State Parkway. Buyer must apply for permit to continue operations.