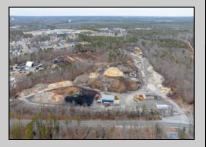

## **COMMENTS**

A,J, Puggi Recycling Inc,. Established natural recycling business with 19.2 acres including equipment and operating vehicles. Business specializes in recycling/sale of bricks, pavers, mulch, wood chips, stone, asphalt, sod, brush etc. Zoned RG1 with land uses including single family dwellings, farming (including solar farming). 40x 60x16H shop and one 600 square ft office included. Prime Egg Harbor Township location close to the Garden State Parkway. Buyer must apply for permit to continue operations.