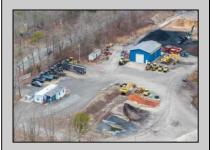

## **COMMENTS**

A,J, Puggi Recycling Inc,. Established natural recycling business with 19.2 acres including equipment and operating vehicles. Business specializes in recycling/sale of bricks, pavers, mulch, wood chips, stone, asphalt, sod, brush etc. Zoned RG1 with land uses including single family dwellings, farming (including solar farming). 40x 60x16H shop and one 600 square ft office included. Prime Egg Harbor Township location close to the Garden State Parkway. Buyer must apply for permit to continue operations.