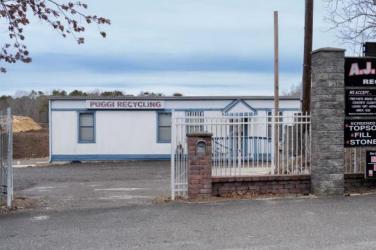

## **COMMENTS**

A,J, Puggi Recycling Inc,. Established natural recycling business with 19.2 acres including equipment and operating vehicles. Business specializes in recycling/sale of bricks, pavers, mulch, wood chips, stone, asphalt, sod, brush etc. Zoned RG1 with land uses including single family dwellings, farming (including solar farming). 40x 60x16H shop and one 600 square ft office included. Prime Egg Harbor Township location close to the Garden State Parkway. Buyer must apply for permit to continue operations.