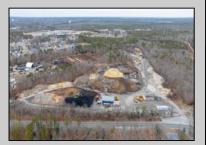

## **COMMENTS**

A,J, Puggi Recycling Inc,. Established natural recycling business with 19.2 acres including equipment and operating vehicles. Business specializes in recycling/sale of bricks, pavers, mulch, wood chips, stone, asphalt, sod, brush etc. Zoned RG1 with land uses including single family dwellings, farming (including solar farming). 40x 60x16H shop and one 600 square ft office included. Prime Egg Harbor Township location close to the Garden State Parkway. Buyer must apply for permit to continue operations.