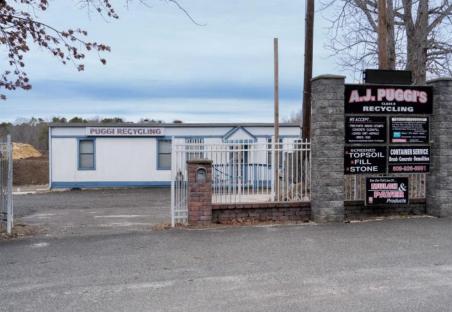

## **COMMENTS**

A,J, Puggi Recycling Inc,. Established natural recycling business with 19.2 acres including equipment and operating vehicles. Business specializes in recycling/sale of bricks, pavers, mulch, wood chips, stone, asphalt, sod, brush etc. Zoned RG1 with land uses including single family dwellings, farming (including solar farming). 40x 60x16H shop and one 600 square ft office included. Prime Egg Harbor Township location close to the Garden State Parkway. Buyer must apply for permit to continue operations.