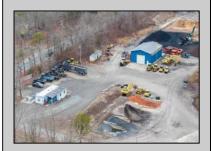

## **COMMENTS**

A,J, Puggi Recycling Inc,. Established natural recycling business with 19.2 acres including equipment and operating vehicles. Business specializes in recycling/sale of bricks, pavers, mulch, wood chips, stone, asphalt, sod, brush etc. Zoned RG1 with land uses including single family dwellings, farming (including solar farming). 40x 60x16H shop and one 600 square ft office included. Prime Egg Harbor Township location close to the Garden State Parkway. Buyer must apply for permit to continue operations.