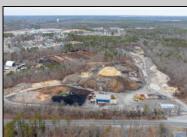

## **COMMENTS**

A,J, Puggi Recycling Inc,. Established natural recycling business with 19.2 acres including equipment and operating vehicles. Business specializes in recycling/sale of bricks, pavers, mulch, wood chips, stone, asphalt, sod, brush etc. Zoned RG1 with land uses including single family dwellings, farming (including solar farming). 40x 60x16H shop and one 600 square ft office included. Prime Egg Harbor Township location close to the Garden State Parkway. Buyer must apply for permit to continue operations.