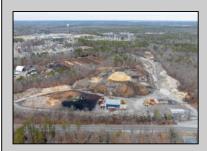

## **COMMENTS**

A,J, Puggi Recycling Inc,. Established natural recycling business with 19.2 acres including equipment and operating vehicles. Business specializes in recycling/sale of bricks, pavers, mulch, wood chips, stone, asphalt, sod, brush etc. Zoned RG1 with land uses including single family dwellings, farming (including solar farming). 40x 60x16H shop and one 600 square ft office included. Prime Egg Harbor Township location close to the Garden State Parkway. Buyer must apply for permit to continue operations.