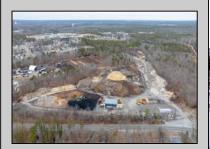

## **COMMENTS**

A,J, Puggi Recycling Inc,. Established natural recycling business with 19.2 acres including equipment and operating vehicles. Business specializes in recycling/sale of bricks, pavers, mulch, wood chips, stone, asphalt, sod, brush etc. Zoned RG1 with land uses including single family dwellings, farming (including solar farming). 40x 60x16H shop and one 600 square ft office included. Prime Egg Harbor Township location close to the Garden State Parkway. Buyer must apply for permit to continue operations.