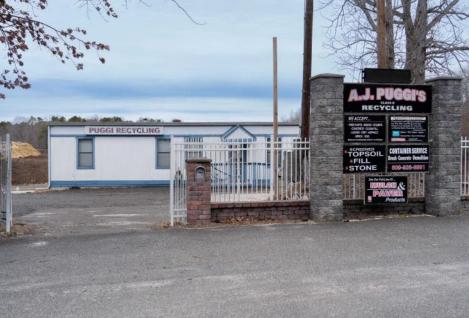

## **COMMENTS**

A,J, Puggi Recycling Inc,. Established natural recycling business with 19.2 acres including equipment and operating vehicles. Business specializes in recycling/sale of bricks, pavers, mulch, wood chips, stone, asphalt, sod, brush etc. Zoned RG1 with land uses including single family dwellings, farming (including solar farming). 40x 60x16H shop and one 600 square ft office included. Prime Egg Harbor Township location close to the Garden State Parkway. Buyer must apply for permit to continue operations.