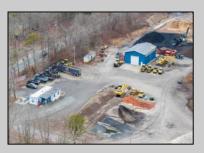

## **COMMENTS**

A,J, Puggi Recycling Inc,. Established natural recycling business with 19.2 acres including equipment and operating vehicles. Business specializes in recycling/sale of bricks, pavers, mulch, wood chips, stone, asphalt, sod, brush etc. Zoned RG1 with land uses including single family dwellings, farming (including solar farming). 40x 60x16H shop and one 600 square ft office included. Prime Egg Harbor Township location close to the Garden State Parkway. Buyer must apply for permit to continue operations.