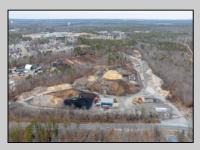

## COMMENTS

A,J, Puggi Recycling Inc,. Established natural recycling business with 19.2 acres including equipment and operating vehicles. Business specializes in recycling/sale of bricks, pavers, mulch, wood chips, stone, asphalt, sod, brush etc. Zoned RG1 with land uses including single family dwellings, farming (including solar farming). 40x 60x16H shop and one 600 square ft office included. Prime Egg Harbor Township location close to the Garden State Parkway. Buyer must apply for permit to continue operations.