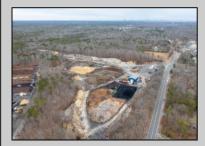

## COMMENTS

A,J, Puggi Recycling Inc,. Established natural recycling business with 19.2 acres including equipment and operating vehicles. Business specializes in recycling/sale of bricks, pavers, mulch, wood chips, stone, asphalt, sod, brush etc. Zoned RG1 with land uses including single family dwellings, farming (including solar farming). 40x 60x16H shop and one 600 square ft office included. Prime Egg Harbor Township location close to the Garden State Parkway. Buyer must apply for permit to continue operations.