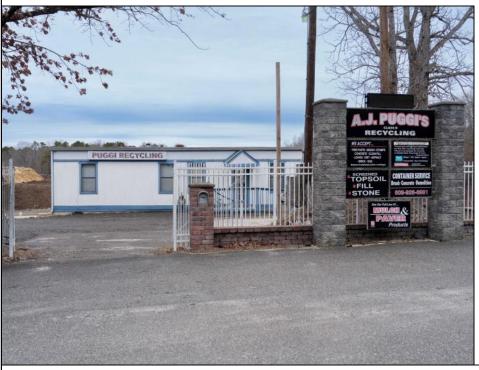

## COMMENTS

A,J, Puggi Recycling Inc,. Established natural recycling business with 19.2 acres including equipment and operating vehicles. Business specializes in recycling/sale of bricks, pavers, mulch, wood chips, stone, asphalt, sod, brush etc. Zoned RG1 with land uses including single family dwellings, farming (including solar farming). 40x 60x16H shop and one 600 square ft office included. Prime Egg Harbor Township location close to the Garden State Parkway. Buyer must apply for permit to continue operations.