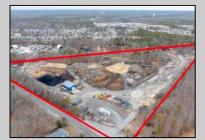

## COMMENTS

A,J, Puggi Recycling Inc,. Established natural recycling business with 19.2 acres including equipment and operating vehicles. Business specializes in recycling/sale of bricks, pavers, mulch, wood chips, stone, asphalt, sod, brush etc. Zoned RG1 with land uses including single family dwellings, farming (including solar farming). 40x 60x16H shop and one 600 square ft office included. Prime Egg Harbor Township location close to the Garden State Parkway. Buyer must apply for permit to continue operations.