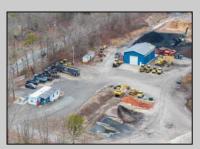

## COMMENTS

A,J, Puggi Recycling Inc,. Established natural recycling business with 19.2 acres including equipment and operating vehicles. Business specializes in recycling/sale of bricks, pavers, mulch, wood chips, stone, asphalt, sod, brush etc. Zoned RG1 with land uses including single family dwellings, farming (including solar farming). 40x 60x16H shop and one 600 square ft office included. Prime Egg Harbor Township location close to the Garden State Parkway. Buyer must apply for permit to continue operations.