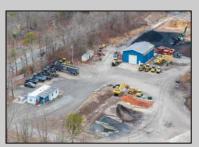

## COMMENTS

A,J, Puggi Recycling Inc,. Established natural recycling business with 19.2 acres including equipment and operating vehicles. Business specializes in recycling/sale of bricks, pavers, mulch, wood chips, stone, asphalt, sod, brush etc. Zoned RG1 with land uses including single family dwellings, farming (including solar farming). 40x 60x16H shop and one 600 square ft office included. Prime Egg Harbor Township location close to the Garden State Parkway. Buyer must apply for permit to continue operations.