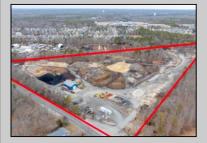

## COMMENTS

A,J, Puggi Recycling Inc,. Established natural recycling business with 19.2 acres including equipment and operating vehicles. Business specializes in recycling/sale of bricks, pavers, mulch, wood chips, stone, asphalt, sod, brush etc. Zoned RG1 with land uses including single family dwellings, farming (including solar farming). 40x 60x16H shop and one 600 square ft office included. Prime Egg Harbor Township location close to the Garden State Parkway. Buyer must apply for permit to continue operations.