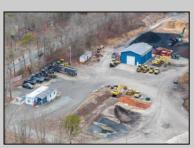

## COMMENTS

A,J, Puggi Recycling Inc,. Established natural recycling business with 19.2 acres including equipment and operating vehicles. Business specializes in recycling/sale of bricks, pavers, mulch, wood chips, stone, asphalt, sod, brush etc. Zoned RG1 with land uses including single family dwellings, farming (including solar farming). 40x 60x16H shop and one 600 square ft office included. Prime Egg Harbor Township location close to the Garden State Parkway. Buyer must apply for permit to continue operations.