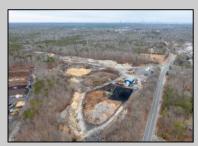

## **COMMENTS**

A,J, Puggi Recycling Inc,. Established natural recycling business with 19.2 acres including equipment and operating vehicles. Business specializes in recycling/sale of bricks, pavers, mulch, wood chips, stone, asphalt, sod, brush etc. Zoned RG1 with land uses including single family dwellings, farming (including solar farming). 40x 60x16H shop and one 600 square ft office included. Prime Egg Harbor Township location close to the Garden State Parkway. Buyer must apply for permit to continue operations.