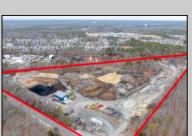

## **COMMENTS**

A,J, Puggi Recycling Inc,. Established natural recycling business with 19.2 acres including equipment and operating vehicles. Business specializes in recycling/sale of bricks, pavers, mulch, wood chips, stone, asphalt, sod, brush etc. Zoned RG1 with land uses including single family dwellings, farming (including solar farming). 40x 60x16H shop and one 600 square ft office included. Prime Egg Harbor Township location close to the Garden State Parkway. Buyer must apply for permit to continue operations.