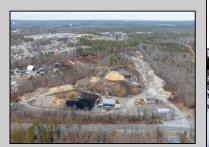

## **COMMENTS**

A,J, Puggi Recycling Inc,. Established natural recycling business with 19.2 acres including equipment and operating vehicles. Business specializes in recycling/sale of bricks, pavers, mulch, wood chips, stone, asphalt, sod, brush etc. Zoned RG1 with land uses including single family dwellings, farming (including solar farming). 40x 60x16H shop and one 600 square ft office included. Prime Egg Harbor Township location close to the Garden State Parkway. Buyer must apply for permit to continue operations.