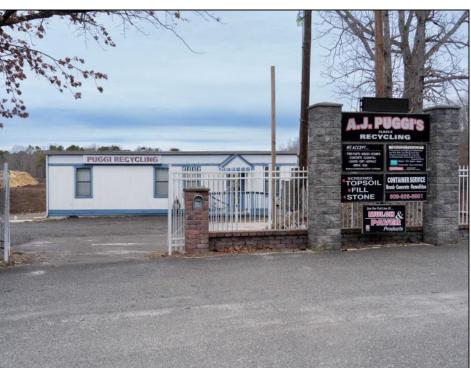

## **COMMENTS**

A,J, Puggi Recycling Inc,. Established natural recycling business with 19.2 acres including equipment and operating vehicles. Business specializes in recycling/sale of bricks, pavers, mulch, wood chips, stone, asphalt, sod, brush etc. Zoned RG1 with land uses including single family dwellings, farming (including solar farming). 40x 60x16H shop and one 600 square ft office included. Prime Egg Harbor Township location close to the Garden State Parkway. Buyer must apply for permit to continue operations.