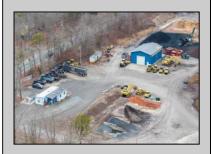

## **COMMENTS**

A,J, Puggi Recycling Inc,. Established natural recycling business with 19.2 acres including equipment and operating vehicles. Business specializes in recycling/sale of bricks, pavers, mulch, wood chips, stone, asphalt, sod, brush etc. Zoned RG1 with land uses including single family dwellings, farming (including solar farming). 40x 60x16H shop and one 600 square ft office included. Prime Egg Harbor Township location close to the Garden State Parkway. Buyer must apply for permit to continue operations.