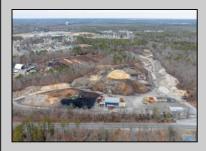

## **COMMENTS**

A,J, Puggi Recycling Inc,. Established natural recycling business with 19.2 acres including equipment and operating vehicles. Business specializes in recycling/sale of bricks, pavers, mulch, wood chips, stone, asphalt, sod, brush etc. Zoned RG1 with land uses including single family dwellings, farming (including solar farming). 40x 60x16H shop and one 600 square ft office included. Prime Egg Harbor Township location close to the Garden State Parkway. Buyer must apply for permit to continue operations.