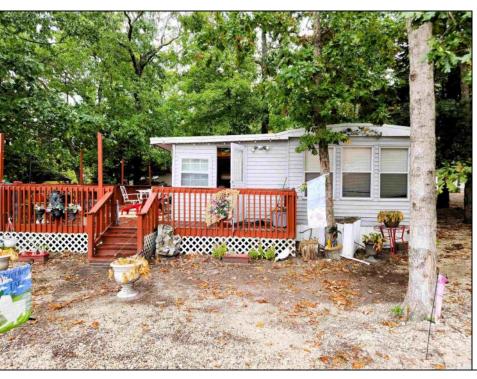

## **COMMENTS**

Welcome to Down the Shore Resort. This 2 bedroom, 1 bath mobile has a great location. This mobile boasts a large deck overlooking the yard along the lake and steps to the beach area. Features new flooring, some new windows in the mobile and new ceiling in the Florida room. This corner lot is close enough to the amenities but far enough for quiet relaxation. Enjoy all the resort has to offer including, mini golf, swimming pools, pickle ball court, basketball court, lake, beach area and much more. This is a seasonal property which opens April 1st and closes Oct 31st. Lot rent is \$7130 for 2025

| PROPERTY DETAILS                                 |                                             |                                    |                                                           |
|--------------------------------------------------|---------------------------------------------|------------------------------------|-----------------------------------------------------------|
| Exterior<br>Vinyl                                | OutsideFeatures<br>Deck                     | ParkingGarage<br>Gravel Driveway   | OtherRooms<br>Kitchen<br>Recreation/Family<br>Dining Area |
| InteriorFeatures<br>Vinyl Flooring               | AppliancesIncluded<br>Oven<br>Stove Propane | AlsoIncluded<br>Curtains<br>Blinds | Heating<br>Gas Propane                                    |
| Cooling<br>Ceiling Fan<br>Window<br>Conditioning | HotWater<br>Propane<br>Air                  | Water<br>Public                    | Sewer<br>Public                                           |