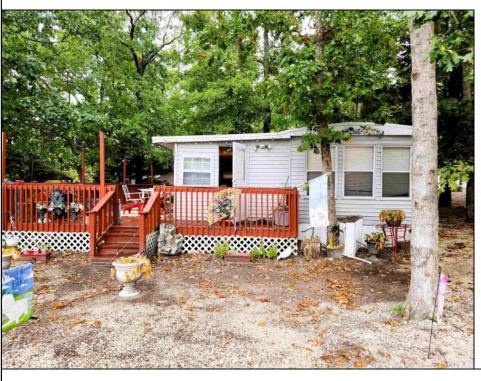

## **COMMENTS**

Welcome to Down the Shore Resort. This 2 bedroom, 1 bath mobile has a great location. This mobile boasts a large deck overlooking the yard along the lake and steps to the beach area. Features new flooring, some new windows in the mobile and new ceiling in the Florida room. This corner lot is close enough to the amenities but far enough for quiet relaxation. Enjoy all the resort has to offer including, mini golf, swimming pools, pickle ball court, basketball court, lake, beach area and much more. This is a seasonal property which opens April 1st and closes Oct 31st. Lot rent is \$7130 for 2025

|        | PROP            | PROPERTY DETAILS |  |
|--------|-----------------|------------------|--|
| terior | OutsideFeatures | ParkingGa        |  |

Exterior OutsideFeatures ParkingGarage OtherRooms
Vinyl Deck Gravel Driveway Kitchen
Recreation/Family