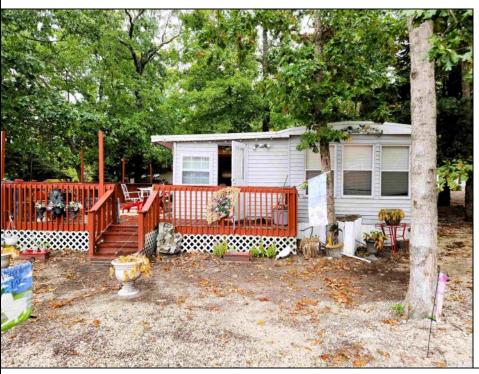

## **COMMENTS**

Welcome to Down the Shore Resort. This 2 bedroom, 1 bath mobile has a great location. This mobile boasts a large deck overlooking the yard along the lake and steps to the beach area. Features new flooring, some new windows in the mobile and new ceiling in the Florida room. This corner lot is close enough to the amenities but far enough for quiet relaxation. Enjoy all the resort has to offer including, mini golf, swimming pools, pickle ball court, basketball court, lake, beach area and much more. This is a seasonal property which opens April 1st and closes Oct 31st. Lot rent is \$7130 for 2025

| PROPERTY DETAILS  |                         |                                  |                                                           |  |  |
|-------------------|-------------------------|----------------------------------|-----------------------------------------------------------|--|--|
| Exterior<br>Vinyl | OutsideFeatures<br>Deck | ParkingGarage<br>Gravel Driveway | OtherRooms<br>Kitchen<br>Recreation/Family<br>Dining Area |  |  |
|                   |                         |                                  |                                                           |  |  |