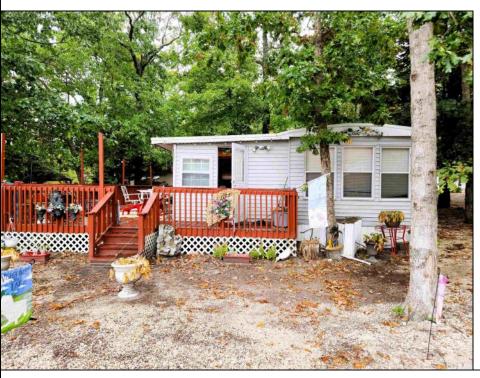

## **COMMENTS**

Welcome to Down the Shore Resort. This 2 bedroom, 1 bath mobile has a great location. This mobile boasts a large deck overlooking the yard along the lake and steps to the beach area. Features new flooring, some new windows in the mobile and new ceiling in the Florida room. This corner lot is close enough to the amenities but far enough for quiet relaxation. Enjoy all the resort has to offer including, mini golf, swimming pools, pickle ball court, basketball court, lake, beach area and much more. This is a seasonal property which opens April 1st and closes Oct 31st. Lot rent is \$7130 for 2025

| PR | OPFR | TY D | FTA | II S |
|----|------|------|-----|------|

| PROPERTY DETAILS  |                         |                                  |                                                           |  |  |  |
|-------------------|-------------------------|----------------------------------|-----------------------------------------------------------|--|--|--|
| Exterior<br>Vinyl | OutsideFeatures<br>Deck | ParkingGarage<br>Gravel Driveway | OtherRooms<br>Kitchen<br>Recreation/Family<br>Dining Area |  |  |  |