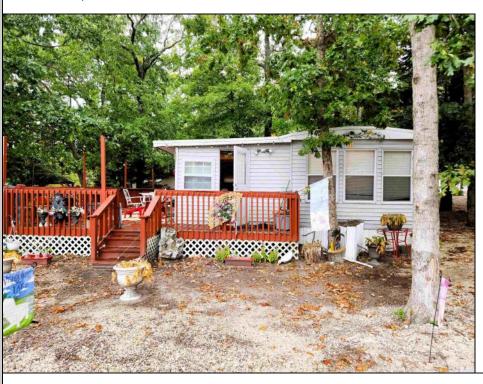

## COMMENTS

Welcome to Down the Shore Resort. This 2 bedroom, 1 bath mobile has a great location. This mobile boasts a large deck overlooking the yard along the lake and steps to the beach area. Features new flooring, some new windows in the mobile and new ceiling in the Florida room. This corner lot is close enough to the amenities but far enough for quiet relaxation. Enjoy all the resort has to offer including, mini golf, swimming pools, pickle ball court, basketball court, lake, beach area and much more. This is a seasonal property which opens April 1st and closes Oct 31st. Lot rent is \$7130 for 2025

| PROPFI | RTY DI | FTAILS |
|--------|--------|--------|

| PROPERTY DETAILS |                 |                 |                                             |  |  |
|------------------|-----------------|-----------------|---------------------------------------------|--|--|
| Exterior         | OutsideFeatures | ParkingGarage   | OtherRooms                                  |  |  |
| Vinyl            | Deck            | Gravel Driveway | Kitchen<br>Recreation/Family<br>Dining Area |  |  |