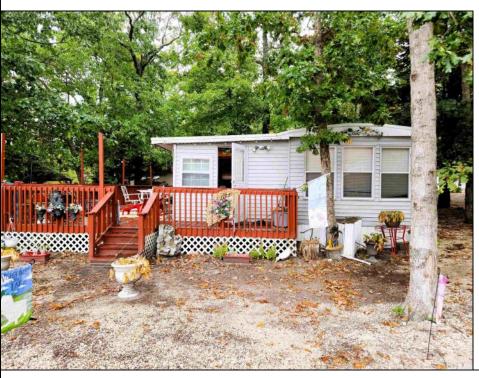

## **COMMENTS**

Welcome to Down the Shore Resort. This 2 bedroom, 1 bath mobile has a great location. This mobile boasts a large deck overlooking the yard along the lake and steps to the beach area. Features new flooring, some new windows in the mobile and new ceiling in the Florida room. This corner lot is close enough to the amenities but far enough for quiet relaxation. Enjoy all the resort has to offer including, mini golf, swimming pools, pickle ball court, basketball court, lake, beach area and much more. This is a seasonal property which opens April 1st and closes Oct 31st. Lot rent is \$7130 for 2025

|  |  | - | - |                  |
|--|--|---|---|------------------|
|  |  |   |   | PROPERTY DETAILS |
|  |  |   |   |                  |

| PROPERTY DETAILS  |                         |                                  |                                                           |  |  |
|-------------------|-------------------------|----------------------------------|-----------------------------------------------------------|--|--|
| Exterior<br>Vinyl | OutsideFeatures<br>Deck | ParkingGarage<br>Gravel Driveway | OtherRooms<br>Kitchen<br>Recreation/Family<br>Dining Area |  |  |