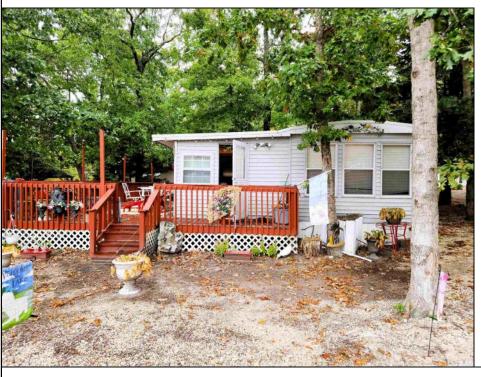

## COMMENTS

Welcome to Down the Shore Resort. This 2 bedroom, 1 bath mobile has a great location. This mobile boasts a large deck overlooking the yard along the lake and steps to the beach area. Features new flooring, some new windows in the mobile and new ceiling in the Florida room. This corner lot is close enough to the amenities but far enough for quiet relaxation. Enjoy all the resort has to offer including, mini golf, swimming pools, pickle ball court, basketball court, lake, beach area and much more. This is a seasonal property which opens April 1st and closes Oct 31st. Lot rent is \$7130 for 2025

| PROPERTY | DETAIL | S |
|----------|--------|---|

|                                                                                                                | PROPERTY DETAILS |  |  |  |  |  |  |
|----------------------------------------------------------------------------------------------------------------|------------------|--|--|--|--|--|--|
| Exterior OutsideFeatures ParkingGarage OtherRooms Vinyl Deck Gravel Driveway Kitchen Recreation/Fa Dining Area | mily             |  |  |  |  |  |  |