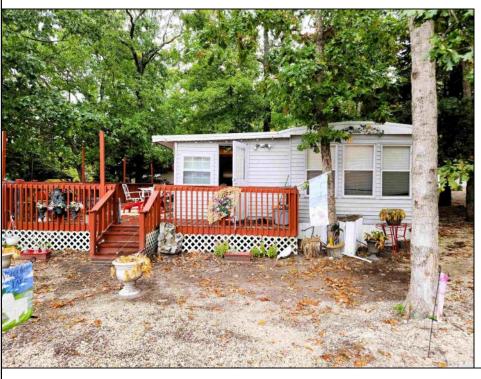

## **COMMENTS**

Welcome to Down the Shore Resort. This 2 bedroom, 1 bath mobile has a great location. This mobile boasts a large deck overlooking the yard along the lake and steps to the beach area. Features new flooring, some new windows in the mobile and new ceiling in the Florida room. This corner lot is close enough to the amenities but far enough for quiet relaxation. Enjoy all the resort has to offer including, mini golf, swimming pools, pickle ball court, basketball court, lake, beach area and much more. This is a seasonal property which opens April 1st and closes Oct 31st. Lot rent is \$7130 for 2025

| <br> |  |         |   |     |      |
|------|--|---------|---|-----|------|
|      |  | PROPERT | Υ | DET | AILS |
| _    |  |         |   |     | _    |

| PROPERTY DETAILS  |                         |                                  |                                                           |  |  |  |  |
|-------------------|-------------------------|----------------------------------|-----------------------------------------------------------|--|--|--|--|
| Exterior<br>Vinyl | OutsideFeatures<br>Deck | ParkingGarage<br>Gravel Driveway | OtherRooms<br>Kitchen<br>Recreation/Family<br>Dining Area |  |  |  |  |
|                   |                         |                                  |                                                           |  |  |  |  |