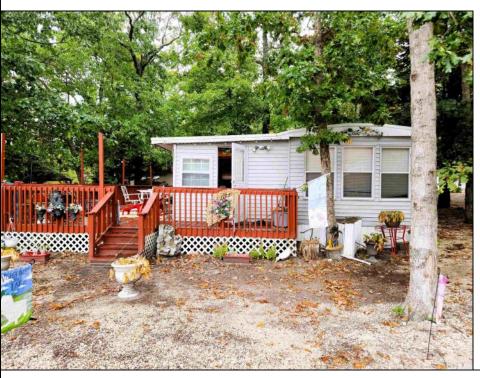

## COMMENTS

Welcome to Down the Shore Resort. This 2 bedroom, 1 bath mobile has a great location. This mobile boasts a large deck overlooking the yard along the lake and steps to the beach area. Features new flooring, some new windows in the mobile and new ceiling in the Florida room. This corner lot is close enough to the amenities but far enough for quiet relaxation. Enjoy all the resort has to offer including, mini golf, swimming pools, pickle ball court, basketball court, lake, beach area and much more. This is a seasonal property which opens April 1st and closes Oct 31st. Lot rent is \$7130 for 2025

| PR | OPF | YTS | DFT | ΔII | S |
|----|-----|-----|-----|-----|---|

| PROPERTY DETAILS              |                                                        |  |  |  |  |  |
|-------------------------------|--------------------------------------------------------|--|--|--|--|--|
| Vinyl Deck Gravel Driveway Ki | otherRooms<br>itchen<br>ecreation/Family<br>ining Area |  |  |  |  |  |