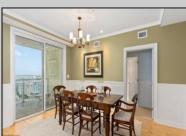

## COMMENTS

Rare offering of a 6th floor southern exposure Lighthouse residence at The Grand at Diamond Beach. Meticulously designed and thats even before you get to this spectacular residence. The lighthouse model, one of the favorite floorplans at The Grand is on the market and offered to you. This residence boasts incredible panoramic views from all rooms and also the large wrap around veranda. Being sold fully furnished, this 3 bedroom 2 1/2 bath residence takes shore living to a new level. Take a look at our virtual tour and join us for an in person tour as well. **PROPERTY DETAILS** 

## ParkingGarage Assigned Parking

Cooling

Electric

Central Air

OtherRooms Living Room **Dining Room** Kitchen Laundry/Utility Room

AppliancesIncluded Range Oven Microwave Oven Refrigerator Washer Dryer Dishwasher Disposal