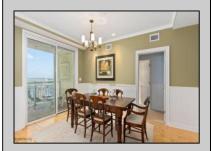

## **COMMENTS**

Rare offering of a 6th floor southern exposure Lighthouse residence at The Grand at Diamond Beach. Meticulously designed and thats even before you get to this spectacular residence. The lighthouse model, one of the favorite floorplans at The Grand is on the market and offered to you. This residence boasts incredible panoramic views from all rooms and also the large wrap around veranda. Being sold fully furnished, this 3 bedroom 2 1/2 bath residence takes shore living to a new level. Take a look at our virtual tour and join us for an in person tour as well.

PROPERTY DETAILS

| UnitFeatures        |
|---------------------|
| Hardwood Floors     |
| Wall To Wall Carpet |
| Tile Floors         |

ParkingGarage Assigned Parking OtherRooms Living Room Dining Room Kitchen