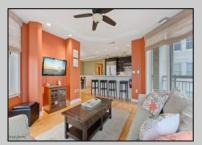

## **COMMENTS**

Rare offering of a 6th floor southern exposure Lighthouse residence at The Grand at Diamond Beach. Meticulously designed and thats even before you get to this spectacular residence. The lighthouse model, one of the favorite floorplans at The Grand is on the market and offered to you. This residence boasts incredible panoramic views from all rooms and also the large wrap around veranda. Being sold fully furnished, this 3 bedroom 2 1/2 bath residence takes shore living to a new level. Take a look at our virtual tour and join us for an in person tour as well.

PROPERTY DETAILS

| UnitFeatures        |
|---------------------|
| Hardwood Floors     |
| Wall To Wall Carpet |
| Tile Floors         |

ParkingGarage Assigned Parking

Cooling

OtherRooms Living Room Dining Room Kitchen