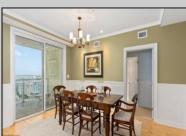

## COMMENTS

Rare offering of a 6th floor southern exposure Lighthouse residence at The Grand at Diamond Beach. Meticulously designed and thats even before you get to this spectacular residence. The lighthouse model, one of the favorite floorplans at The Grand is on the market and offered to you. This residence boasts incredible panoramic views from all rooms and also the large wrap around veranda. Being sold fully furnished, this 3 bedroom 2 1/2 bath residence takes shore living to a new level. Take a look at our virtual tour and join us for an in person tour as well. **PROPERTY DETAILS** 

UnitFeatures Hardwood Floors Wall To Wall Carpet **Tile Floors** 

## ParkingGarage Assigned Parking

Cooling

OtherRooms Living Room **Dining Room** Kitchen Laundry/Utility Room

AppliancesIncluded Range Oven Microwave Oven Refrigerator Washer Dryer Dishwasher Disposal

Water