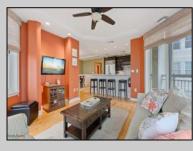

## COMMENTS

Rare offering of a 6th floor southern exposure Lighthouse residence at The Grand at Diamond Beach. Meticulously designed and thats even before you get to this spectacular residence. The lighthouse model, one of the favorite floorplans at The Grand is on the market and offered to you. This residence boasts incredible panoramic views from all rooms and also the large wrap around veranda. Being sold fully furnished, this 3 bedroom 2 1/2 bath residence takes shore living to a new level. Take a look at our virtual tour and join us for an in person tour as well. **PROPERTY DETAILS** 