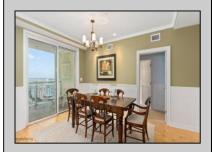

## **COMMENTS**

Rare offering of a 6th floor southern exposure Lighthouse residence at The Grand at Diamond Beach. Meticulously designed and thats even before you get to this spectacular residence. The lighthouse model, one of the favorite floorplans at The Grand is on the market and offered to you. This residence boasts incredible panoramic views from all rooms and also the large wrap around veranda. Being sold fully furnished, this 3 bedroom 2 1/2 bath residence takes shore living to a new level. Take a look at our virtual tour and join us for an in person tour as well.

PROPERTY DETAILS

| UnitFeatures        |
|---------------------|
| Hardwood Floors     |
| Wall To Wall Carpet |
| Tile Floors         |

ParkingGarage Assigned Parking OtherRooms Living Room Dining Room Kitchen