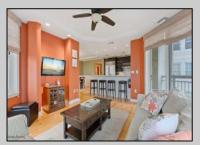

## **COMMENTS**

Rare offering of a 6th floor southern exposure Lighthouse residence at The Grand at Diamond Beach. Meticulously designed and thats even before you get to this spectacular residence. The lighthouse model, one of the favorite floorplans at The Grand is on the market and offered to you. This residence boasts incredible panoramic views from all rooms and also the large wrap around veranda. Being sold fully furnished, this 3 bedroom 2 1/2 bath residence takes shore living to a new level. Take a look at our virtual tour and join us for an in person tour as well.